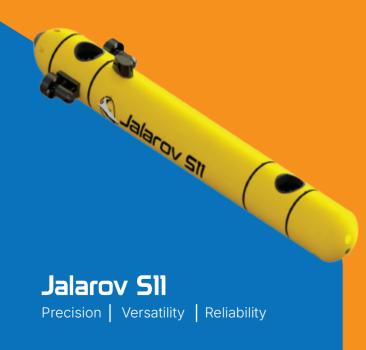

# REDEFINING UNDERWATER MISSIONS

Jalarov SII Precision | Versatility | Reliability